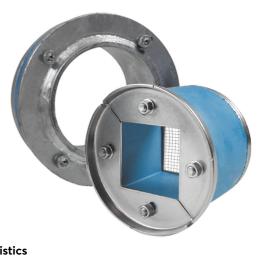

# **Roxtec R X transit**

Transit for sealing around multiple cables and pipes in a limited area without welding or bolting.

The Roxtec RX is a round cable and pipe transit with a sleeve for attachment through expansion. The standard sealing modules are adaptable to cables and pipes of different sizes and can be used to build in spare capacity in the transit. When the bolts are tightened, the rubber gasket on the outside of the sleeve expands in the hole to firm attachment.

- Perfect for retrofit
- Quick and easy to install
- Adapts to cables and pipes of different sizes

### **Product characteristics**

Structure of installation

Mounting type

Existing hole